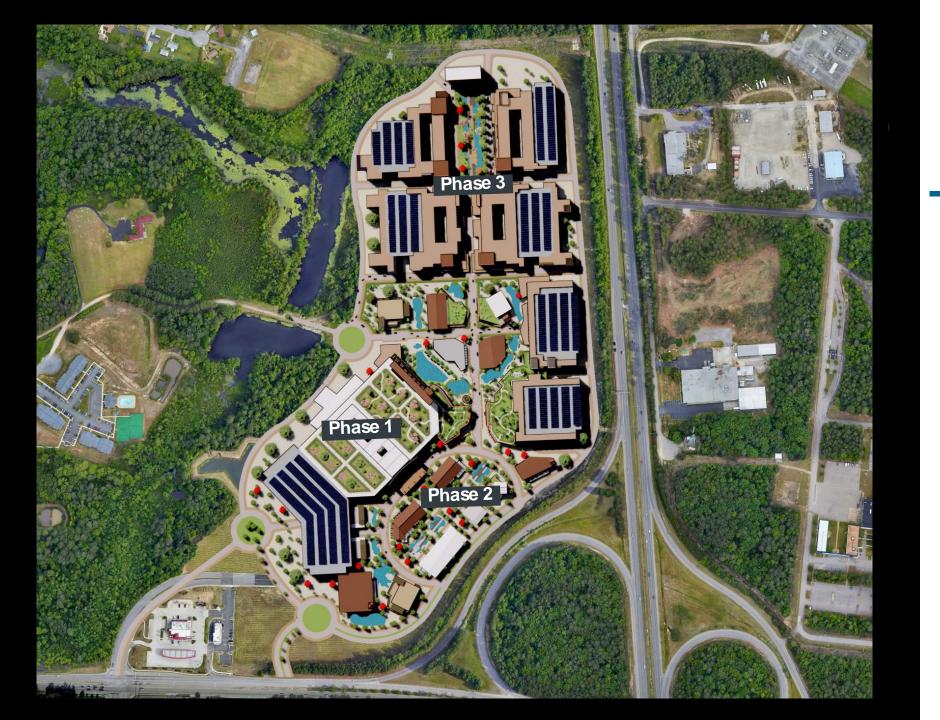

## TH E MASTERPLAN

## PHASING MASTERPLAN

A \$1.4 BILLION WORLD-CLASS LIVE! GAMING & ENTERTAINMENT DISTRICT

When complete, the full build-out of the Live! Gaming & Entertainment District will create a \$1.4 billion world-class, mixed-use development that will generate the following over 15 years: