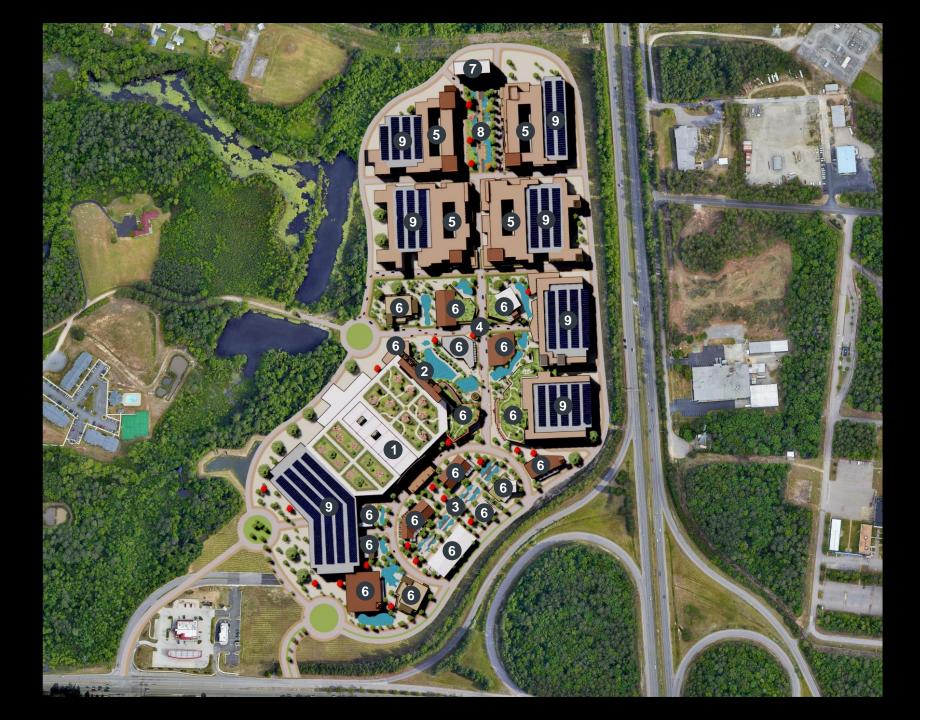

## TH E MASTERPLAN

## PHASING MASTERPLAN

A \$1.4 BILLION WORLD-CLASS LIVE! GAMING & ENTERTAINMENT DISTRICT

When complete, the full build-out of the Live! Gaming & Entertainment District will create a \$1.4 billion world-class, mixed-use development that will generate the following over 15 years:

## **PROJECT HIGHLIGHTS**

Live! Casino & Hotel Virginia will feature:

- More than 670,000 square feet of firstclass gaming, hotel, dining and entertainment space
- An upscale 200-room hotel featuring 20 suites, resort pool and fitness center
- Over 2,000 slots and electronic table games and 60 live action table games including poker
- Sportsbook
- State-of-the-art event center for top name entertainment, meetings, conventions, and social gatherings
- Over a dozen best-in-class dining and entertainment options
- Free surface parking