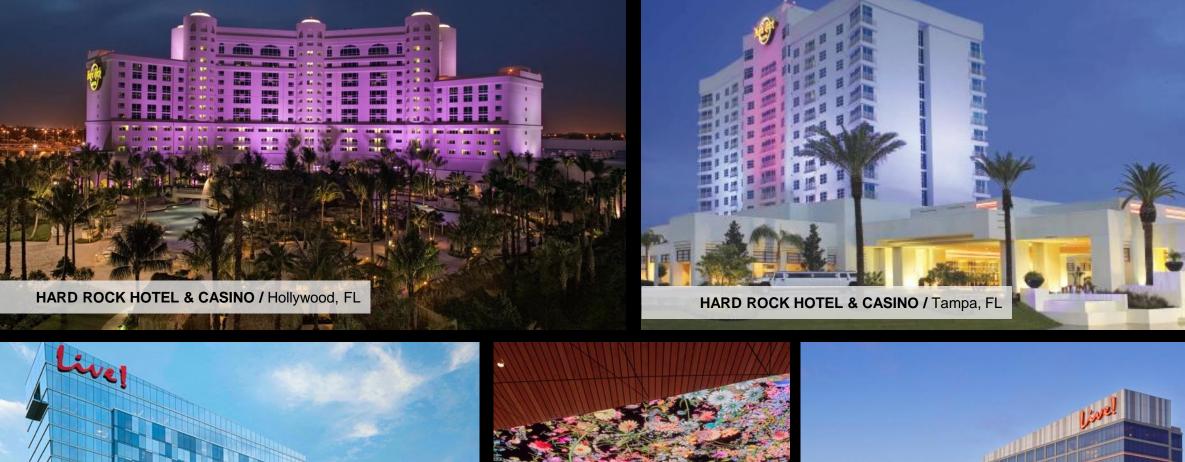

# TRACK RECORD MATTERS

We have developed the most successful casino entertainment resorts in the country including three of the top 10 grossing casinos in the United States.

| Rank | Property                                           | Gross Gaming Revenue (L12 Sept '22) |
|------|----------------------------------------------------|-------------------------------------|
| 1    | Hard Rock Hotel & Casino – Hollywood, FL*          | \$2,354,915,000                     |
| 2    | Hard Rock Hotel & Casino – Tampa, FL*              |                                     |
| 3    | Resorts World (New York, NY)                       | \$886,202,581                       |
| 4    | MGM National Harbor (Forest Heights, MD)           | \$835,016,697                       |
| 5    | Mohegan Sun (Uncasville, CT)                       | \$761,379,000                       |
| 6    | Live! Casino & Hotel Maryland (Balt/Wash Corridor) | \$724,249,587                       |
| 7    | MGM Grand (Detroit, MI)                            | \$615,261,680                       |
| 8    | Parx (Bensalem, PA)                                | \$615,108,393                       |
| 9    | Borgata (Atlantic City, NJ)                        | \$614,322,102                       |
| 10   | Empire City (Yonkers, NY)                          | \$608,759,210                       |