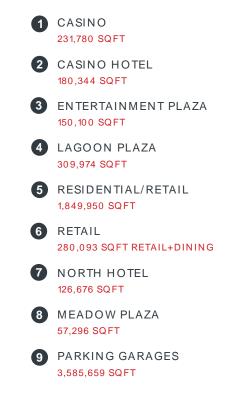

## TH E MASTERPLAN

## PHASING MASTERPLAN

A \$1.4 BILLION WORLD-CLASS LIVE! GAMING & ENTERTAINMENT DISTRICT

When complete, the full build-out of the Live! Gaming & Entertainment District will create a \$1.4 billion world-class, mixed-use development that will generate the following over 15 years:

- \$10+ billion in economic stimulus to the Region
- \$1.1 billion in total tax revenues
- 10,000 jobs
- 4 million square feet of overall mixeduse development including:
  - over 1,300 residential units
  - 500 hotel rooms
  - 600,000 square feet of retail, dining and entertainment space

## **PROJECT HIGHLIGHTS**

Live! Casino & Hotel Virginia will feature:

- More than 670,000 square feet of firstclass gaming, hotel, dining and entertainment space
- An upscale 200-room hotel featuring 20 suites, resort pool and fitness center
- Over 2,000 slots and electronic table games and 60 live action table games including poker
- Sportsbook
- State-of-the-art event center for top name entertainment, meetings, conventions, and social gatherings
- Over a dozen best-in-class dining and entertainment options
- Free surface parking