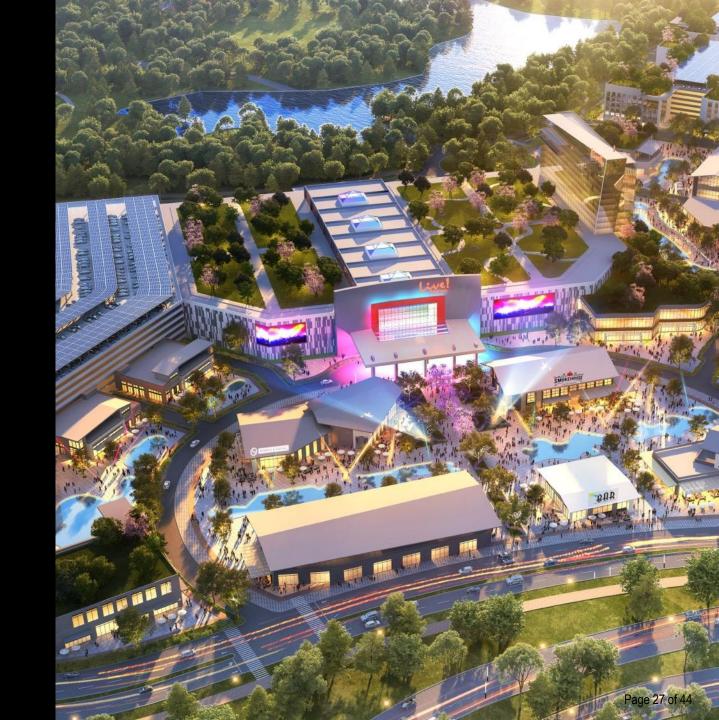

## TH E MASTERPLAN

## PHASING MASTERPLAN

A \$1.4 BILLION WORLD-CLASS LIVE! GAMING & ENTERTAINMENT DISTRICT

When complete, the full build-out of the Live! Gaming & Entertainment District will create a \$1.4 billion world-class, mixed-use development that will generate the following over 15 years:

- \$10+ billion in economic stimulus to the Region
- \$1.1 billion in total tax revenues
- 10,000 jobs
- 4 million square feet of overall mixeduse development including:
  - over 1,300 residential units
  - 500 hotel rooms
  - 600,000 square feet of retail, dining and entertainment space

## **PROJECT HIGHLIGHTS**

Live! Casino & Hotel Virginia will feature:

- More than 670,000 square feet of firstclass gaming, hotel, dining and entertainment space
- An upscale 200-room hotel featuring 20 suites, resort pool and fitness center
- Over 2,000 slots and electronic table games and 60 live action table games including poker
- Sportsbook
- State-of-the-art event center for top name entertainment, meetings, conventions, and social gatherings
- Over a dozen best-in-class dining and entertainment options
- Free surface parking