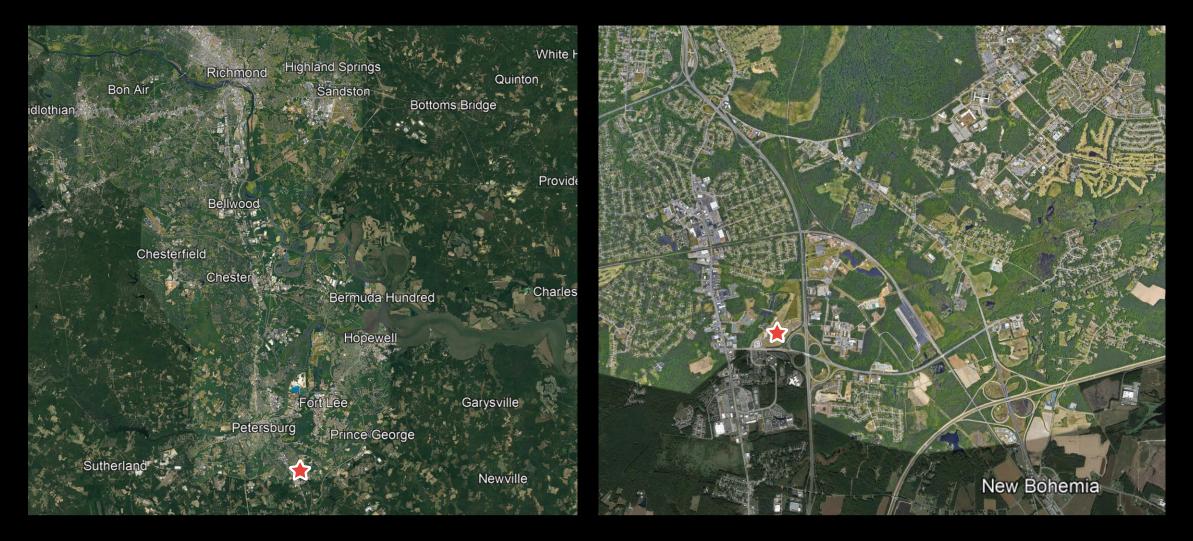

## **IDEALLY LOCATED**

The proposed project is ideally located at the intersection of Wagner Road and Interstate I-95, offering easy access on and off the east coast's major north-south interstate.

## **PROPOSED SITE LOCATION**