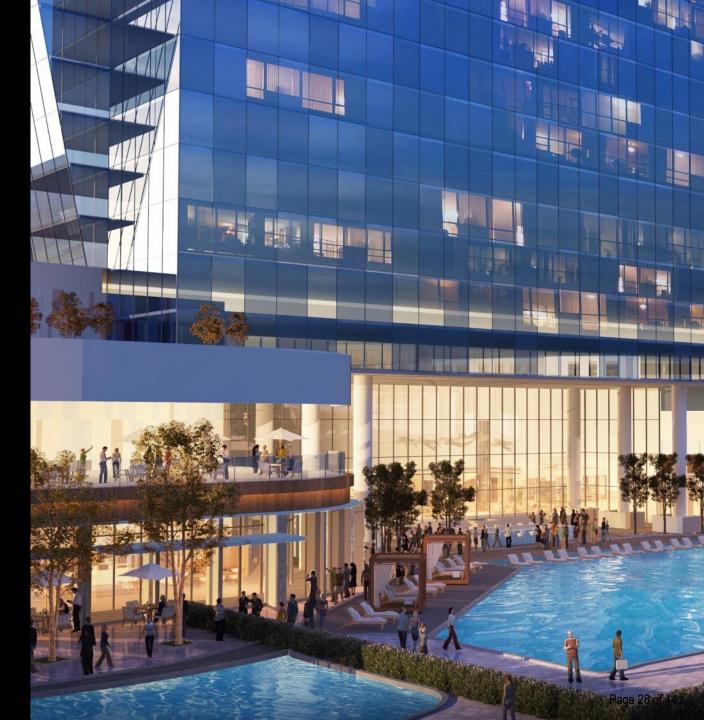

## **PROJECT HIGHLIGHTS**

Live! Casino & Hotel Virginia will feature:

- More than 670,000 square feet of firstclass gaming, hotel, dining and entertainment space
- An upscale 200-room hotel featuring 20 suites, resort pool and fitness center
- Over 2,000 slots and electronic table games and 60 live action table games including poker
- Sportsbook
- State-of-the-art event center for top name entertainment, meetings, conventions, and social gatherings
- Over a dozen best-in-class dining and entertainment options
- Free surface parking