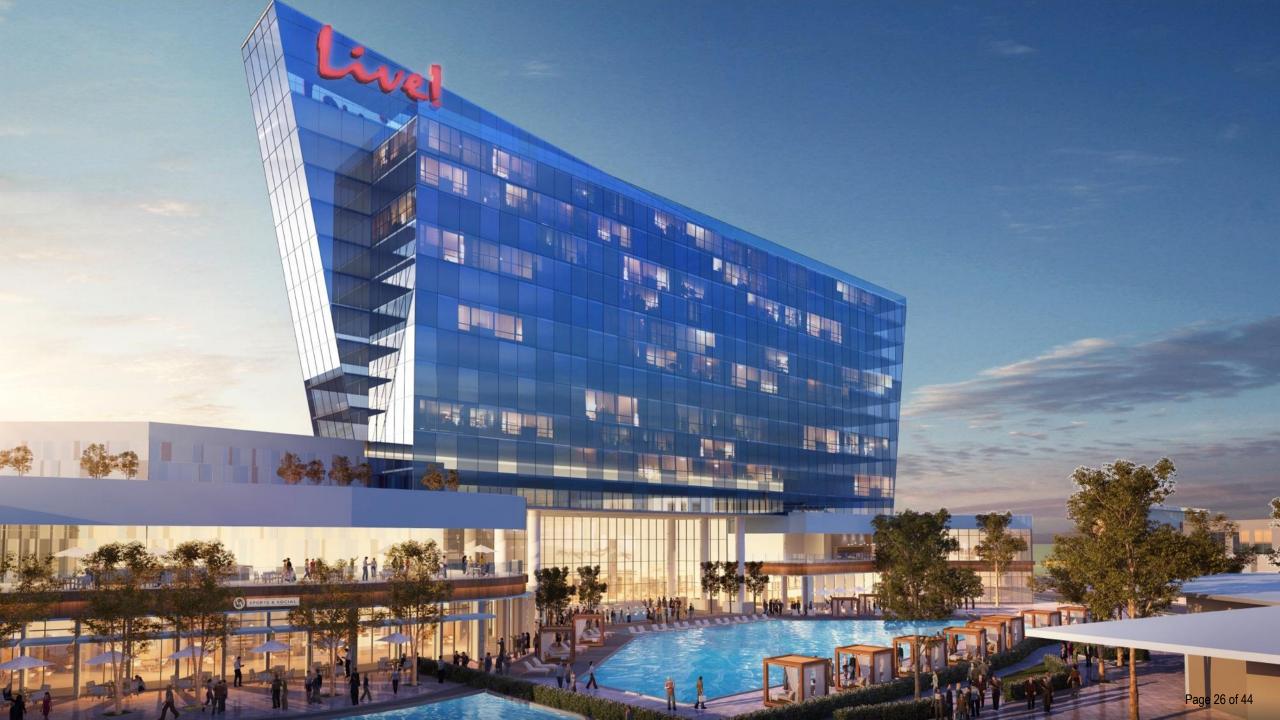

## **PROJECT HIGHLIGHTS**

Live! Casino & Hotel Virginia will feature:

- More than 670,000 square feet of firstclass gaming, hotel, dining and entertainment space
- An upscale 200-room hotel featuring 20 suites, resort pool and fitness center
- Over 2,000 slots and electronic table games and 60 live action table games including poker
- Sportsbook
- State-of-the-art event center for top name entertainment, meetings, conventions, and social gatherings
- Over a dozen best-in-class dining and entertainment options
- Free surface parking

### **ECONOMIC IMPACT**

Live! Casino & Hotel Virginia will set a new standard for development in the Commonwealth, generating significant economic impact for the City of Petersburg and surrounding Region. In its first 15 years, Live! Casino & Hotel will generate: