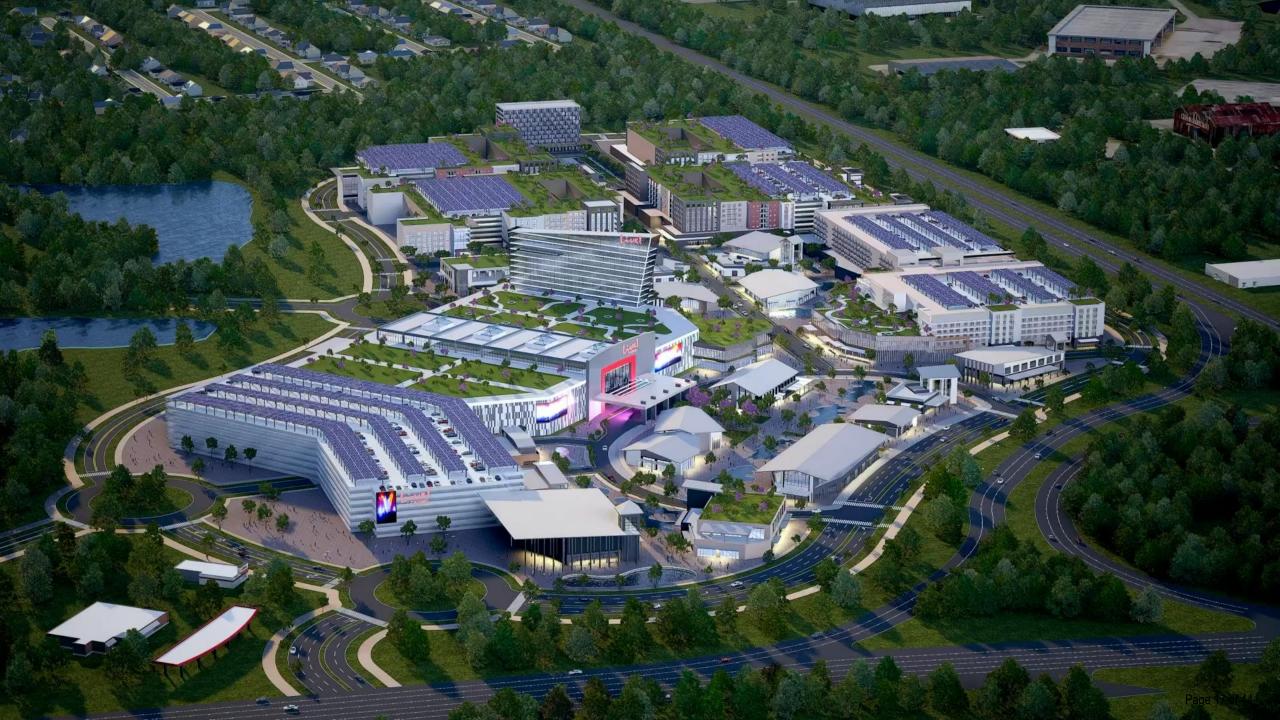

## TH E MASTERPLAN

## PHASING MASTERPLAN

A \$1.4 BILLION WORLD-CLASS LIVE! GAMING & ENTERTAINMENT DISTRICT

When complete, the full build-out of the Live! Gaming & Entertainment District will create a \$1.4 billion world-class, mixed-use development that will generate the following over 15 years:

## **PROJECT HIGHLIGHTS**

Live! Casino & Hotel Virginia will feature:

- More than 670,000 square feet of firstclass gaming, hotel, dining and entertainment space
- An upscale 200-room hotel featuring 20 suites, resort pool and fitness center
- Over 2,000 slots and electronic table games and 60 live action table games including poker
- Sportsbook
- State-of-the-art event center for top name entertainment, meetings, conventions, and social gatherings
- Over a dozen best-in-class dining and entertainment options
- Free surface parking