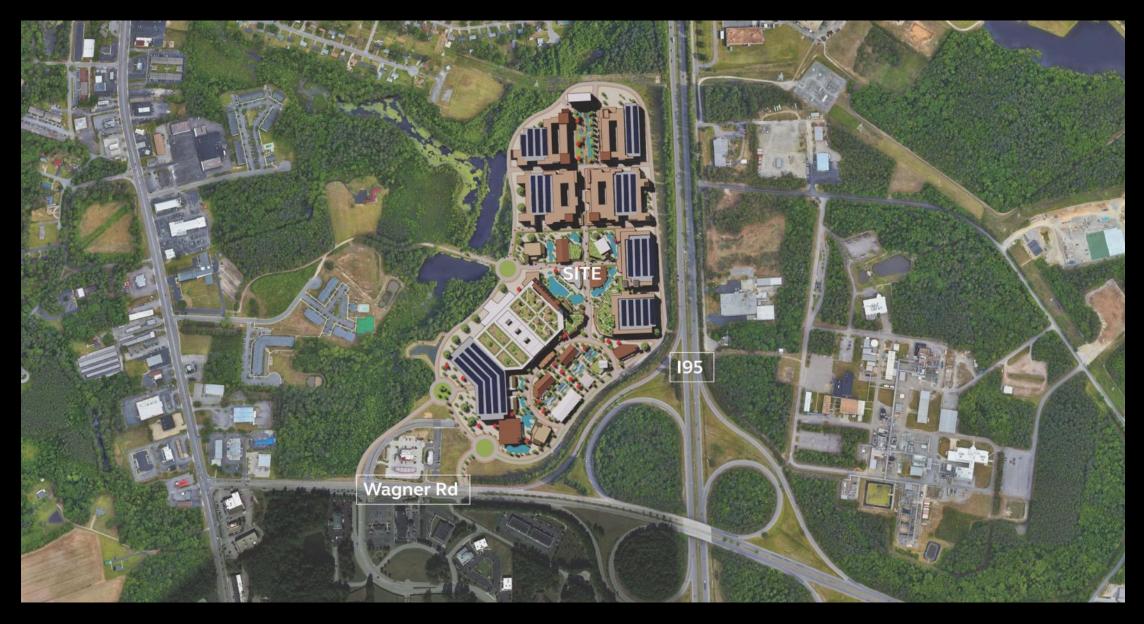

## **IDEALLY LOCATED**

The proposed project is ideally located at the intersection of Wagner Road and Interstate I-95, offering easy access on and off the east coast's major north-south interstate.

## **PROPOSED SITE LOCATION**